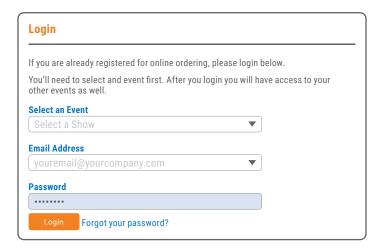

#### **Global Excavation Safety Conference**

T193560324

Ernest N. Morial Convention Center | New Orleans, LA

March 19 - 21, 2024

Order online through the Shepard Exhibitor Portal at

https://apps.shepardes.com/olk/intro.asp. Login or Create an Account and follow the simple instructions for ordering. If you need assistance during your shopping experience, contact us using our chat feature on the right side of the screen. Representatives are available Monday - Friday, 8AM - 5PM EST.

- 1. Go to: https://apps.shepardes.com/olk/intro.asp
- 2. Select the Event.
- 3. Login from the Show Information page by clicking the Login for Online Ordering button.
- 4. Select your event, enter your email address and password then click Login.

User Name = **Your Email Address** (provided by Event Management)

Password = GLOBAL24

- 5. Don't have an account, click "Create an Account."
- Once logged in, please confirm your profile information. If you need to update your information, please contact us at clientservices@shepardes.com.
- 7. To order, utilize the grey category drop-down menus above the Welcome message.
- 8. After making your selections, click the add to cart button on the bottom right of the page.
- 9. To view your order click the Shopping Cart Icon at the top right of the page.
- 10. Confirm your order, click and complete the payment process.